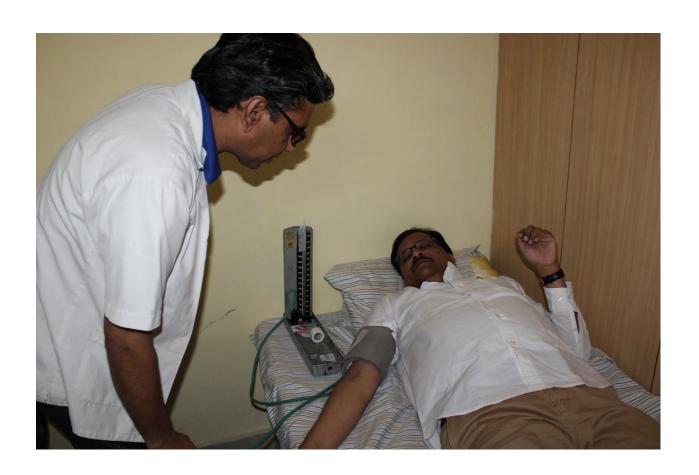

# Glimpses of the Blood Donation Camp

On this day 184 units of blood was collected. Some events for awareness and motivation were held before the blood donation. Pre and post refreshments were provided to the students. All the willing blood donors were first of all checked by doctors for their health conditions. Some basic blood tests were also done as prescribed. After donating the blood, the donors were taken care. First time donors, 1<sup>st</sup> year students who were not 18 years and other students celebrated the blood donation by cutting the cake. There is large no of faculty members who are regular blood donors.