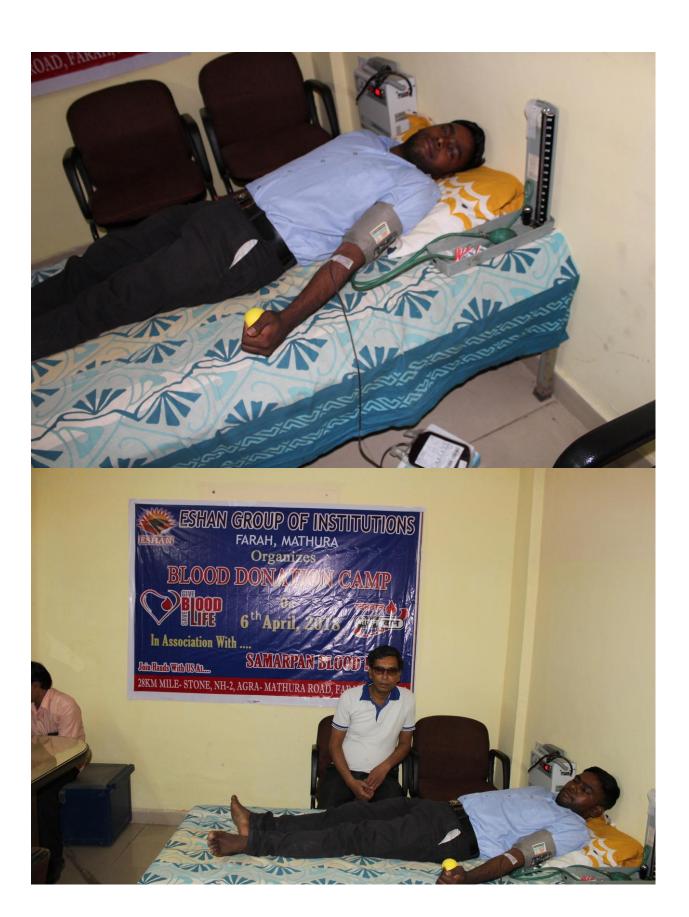

ESHAN has always been engaged in the activities of human concern and societal & environmental development. We have been organizing Blood donation camps since long time. Voluntary Blood Donation Camp was organized on 06 April, 2018.

#### Blood Donation Camp on 06 April, 2018.

ESHAN has always shown its kind gesture for the service of humanity and environment. Blood donation camps, Tree plantations, Awareness campaigns, Marathons, Spiritual lectures, Human values workshops, Medical Camps, Gramothan related other activities etc are being organized by our institute on regular basis.

On this day 184 units of blood was collected. Some events for awareness and motivation were held before the blood donation. Pre and post refreshments were provided to the students. All the willing blood donors were first of all checked by doctors for their health conditions. Some basic blood tests were also done as prescribed. After donating the blood, the donors were taken care. First time donors, 1<sup>st</sup> year students who were not 18 years and other students celebrated the blood donation by cutting the cake. There is large no of faculty members who are regular blood donors.