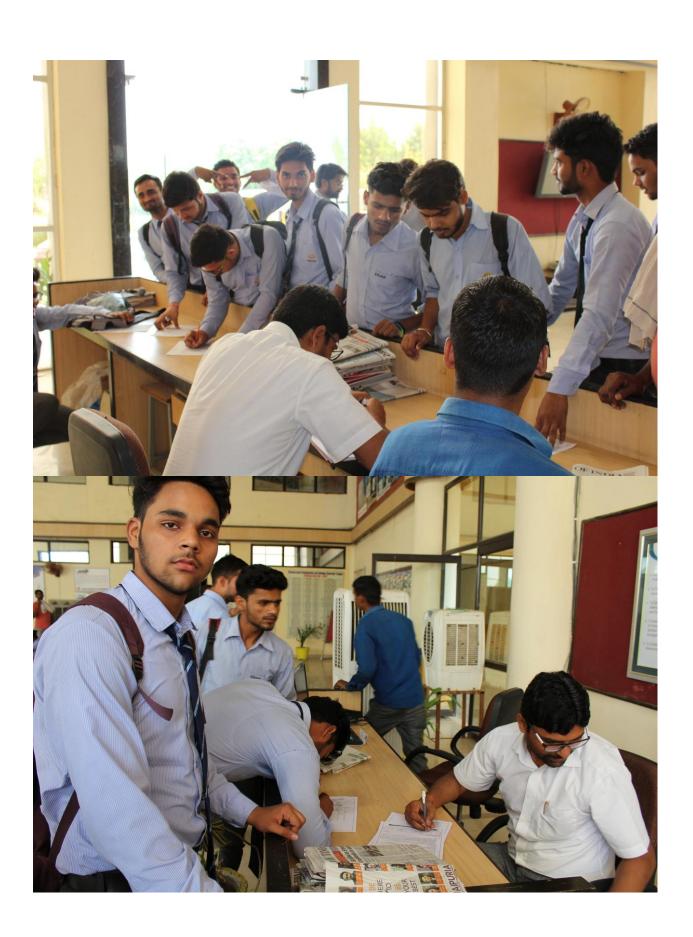

ESHAN has always been engaged in the activities of human concern and societal & environmental development. We have been organizing Blood donation camps since long time. Voluntary Blood Donation Camp was organized on 06 April, 2018.

#### Blood Donation Camp on 06 April, 2018.

ESHAN has always shown its kind gesture for the service of humanity and environment. Blood donation camps, Tree plantations, Awareness campaigns, Marathons, Spiritual lectures, Human values workshops, Medical Camps, Gramothan related other activities etc are being organized by our institute on regular basis.

On this day 184 units of blood was collected. Some events for awareness and motivation were held before the blood donation. Pre and post refreshments were provided to the students. All the willing blood donors were first of all checked by doctors for their health conditions. Some basic blood tests were also done as prescribed. After donating the blood, the donors were taken care. First time donors, 1<sup>st</sup> year students who were not 18 years and other students celebrated the blood donation by cutting the cake. There is large no of faculty members who are regular blood donors.