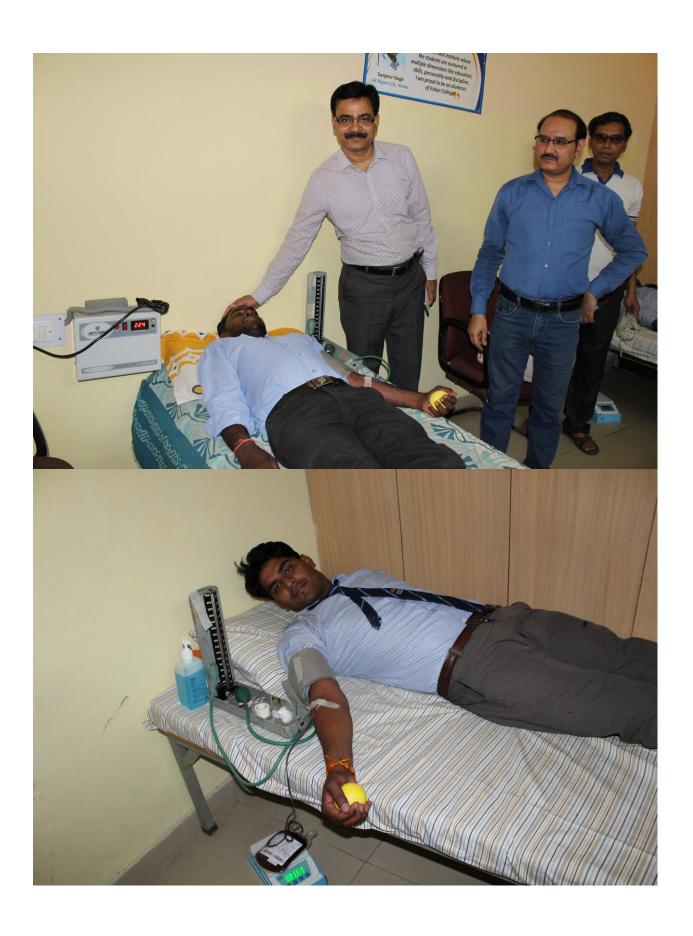

ESHAN has always been engaged in the activities of human concern and societal & environmental development. We have been organizing Blood donation camps since long time. Voluntary Blood Donation Camp was organized on 06 April, 2018.

#### Blood Donation Camp on 06 April, 2018.

ESHAN has always shown its kind gesture for the service of humanity and environment. Blood donation camps, Tree plantations, Awareness campaigns, Marathons, Spiritual lectures, Human values workshops, Medical Camps, Gramothan related other activities etc are being organized by our institute on regular basis.

On this day 184 units of blood was collected. Some events for awareness and motivation were held before the blood donation. Pre and post refreshments were provided to the students. All the willing blood donors were first of all checked by doctors for their health conditions. Some basic blood tests were also done as prescribed. After donating the blood, the donors were taken care. First time donors, 1<sup>st</sup> year students who were not 18 years and other students celebrated the blood donation by cutting the cake. There is large no of faculty members who are regular blood donors.