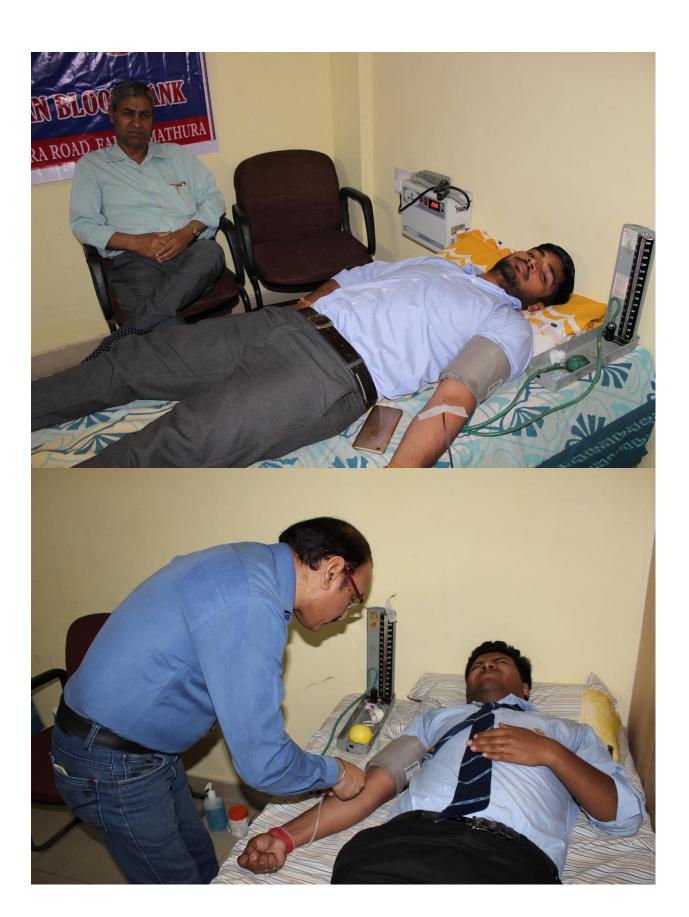

# Glimpses of the Blood Donation Camp

On this day 184 units of blood was collected. Some events for awareness and motivation were held before the blood donation. Pre and post refreshments were provided to the students. All the willing blood donors were first of all checked by doctors for their health conditions. Some basic blood tests were also done as prescribed. After donating the blood, the donors were taken care. First time donors, 1<sup>st</sup> year students who were not 18 years and other students celebrated the blood donation by cutting the cake. There is large no of faculty members who are regular blood donors.