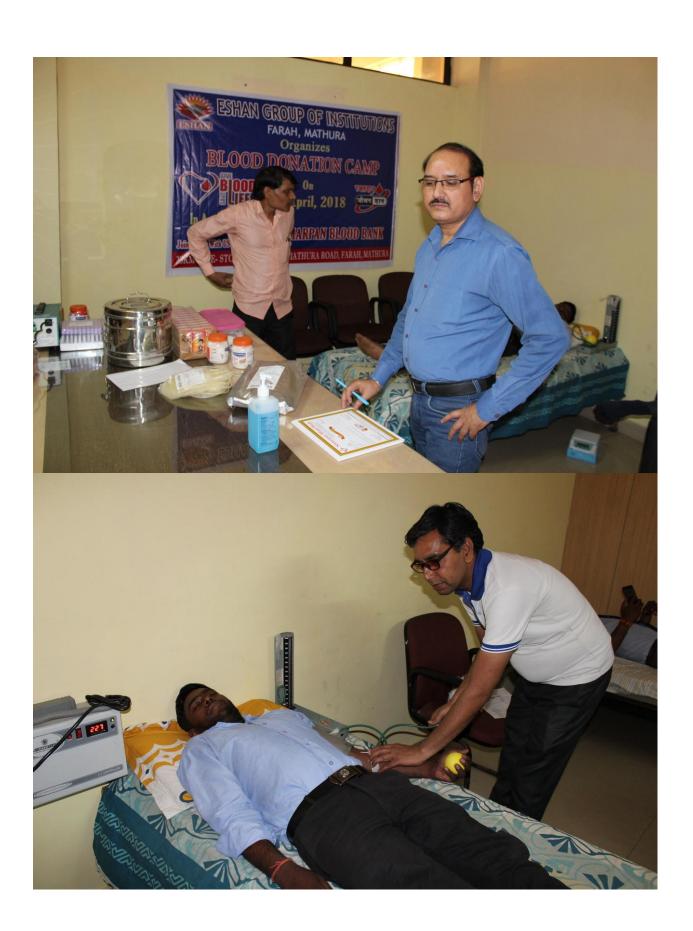

ESHAN has always been engaged in the activities of human concern and societal & environmental development. We have been organizing Blood donation camps since long time. Voluntary Blood Donation Camp was organized on 06 April, 2018.

#### Blood Donation Camp on 06 April, 2018.

ESHAN has always shown its kind gesture for the service of humanity and environment. Blood donation camps, Tree plantations, Awareness campaigns, Marathons, Spiritual lectures, Human values workshops, Medical Camps, Gramothan related other activities etc are being organized by our institute on regular basis.

On this day 184 units of blood was collected. Some events for awareness and motivation were held before the blood donation. Pre and post refreshments were provided to the students. All the willing blood donors were first of all checked by doctors for their health conditions. Some basic blood tests were also done as prescribed. After donating the blood, the donors were taken care. First time donors, 1<sup>st</sup> year students who were not 18 years and other students celebrated the blood donation by cutting the cake. There is large no of faculty members who are regular blood donors.