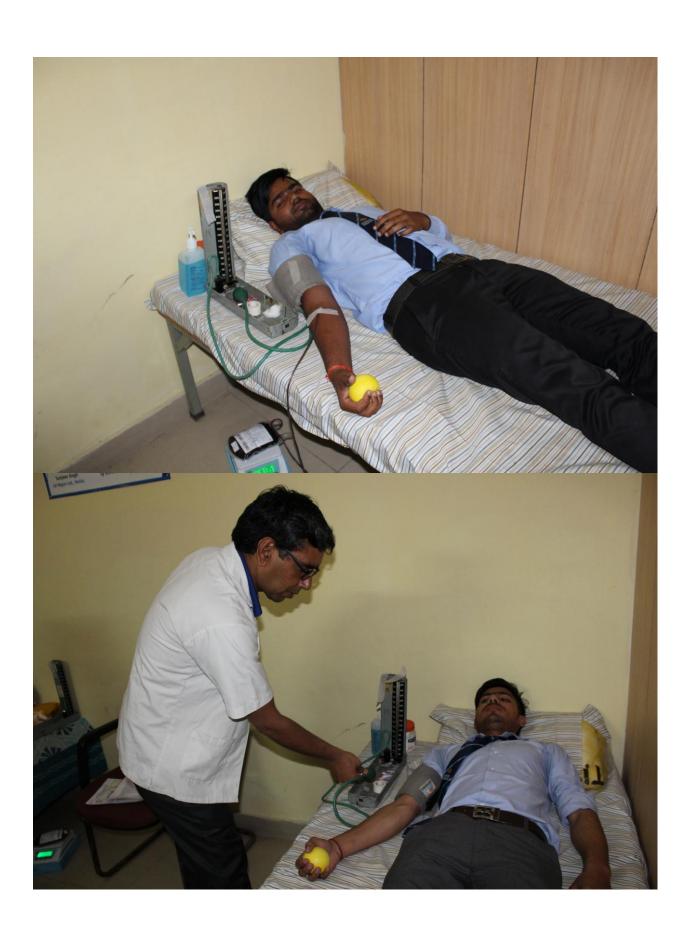

# Glimpses of the Blood Donation Camp

On this day 184 units of blood was collected. Some events for awareness and motivation were held before the blood donation. Pre and post refreshments were provided to the students. All the willing blood donors were first of all checked by doctors for their health conditions. Some basic blood tests were also done as prescribed. After donating the blood, the donors were taken care. First time donors, 1<sup>st</sup> year students who were not 18 years and other students celebrated the blood donation by cutting the cake. There is large no of faculty members who are regular blood donors.