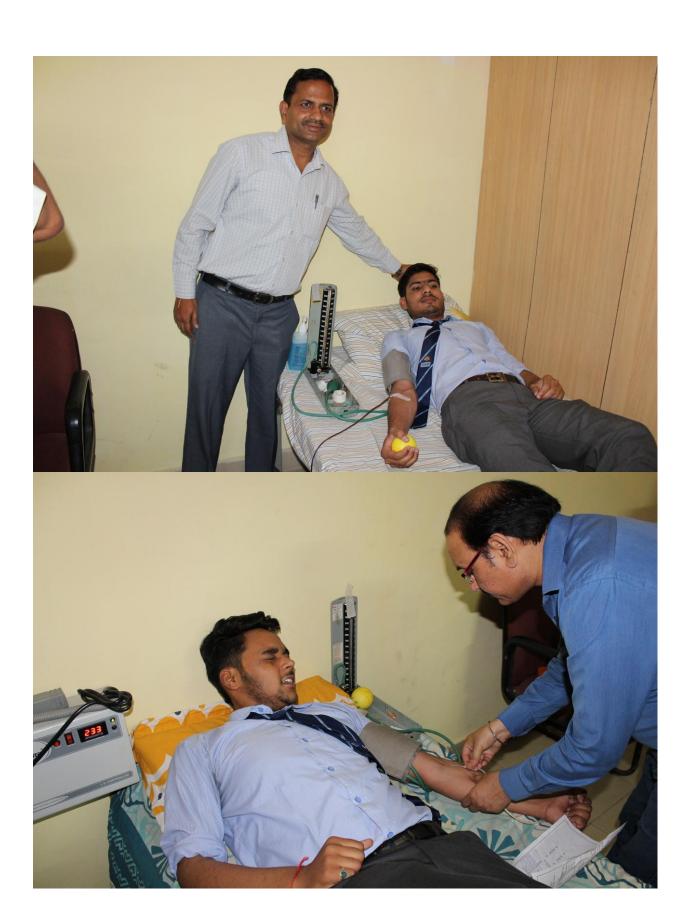

# Glimpses of the Blood Donation Camp

On this day 184 units of blood was collected. Some events for awareness and motivation were held before the blood donation. Pre and post refreshments were provided to the students. All the willing blood donors were first of all checked by doctors for their health conditions. Some basic blood tests were also done as prescribed. After donating the blood, the donors were taken care. First time donors, 1<sup>st</sup> year students who were not 18 years and other students celebrated the blood donation by cutting the cake. There is large no of faculty members who are regular blood donors.